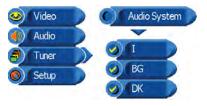

#### Tuner

Use this Tuner setting menu to select Color System, Audio System, Auto Search, Manual Install, Prog Organizer.

| Video     | Color System |
|-----------|--------------|
| (a) Audio | V            |
| Tuner     | PAL          |
| Setup     | SECAM        |

| OPTION       | DESCRIPTION                    |
|--------------|--------------------------------|
| Color System | Allows you to select the color |
|              | system : PAL.SECAM.            |

| Audio<br>System | Allows you t<br>BG, DK. | Allows you to select the audio system: I, BG, DK.                                                     |  |  |
|-----------------|-------------------------|-------------------------------------------------------------------------------------------------------|--|--|
|                 | I                       | PAL I/II (U.K. / Ireland / Hong<br>Kong / South Africa)                                               |  |  |
|                 | BG                      | PAL B/G, SECAM B/G (Europe<br>/ East Europe / Asia / New<br>Zealand / M.East / Africa /<br>Australia) |  |  |
|                 | DK                      | PAL D/K, SECAM D/K (East<br>Europe / China /                                                          |  |  |